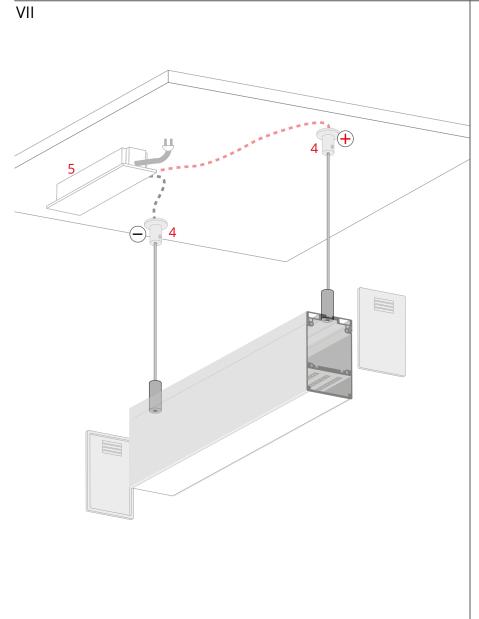

- 1.1 Profile with LED strip
- 1.2 Mounting track
- 2.1 Threaded plug
- 2.2 Washer
- 2.3 Nut
- 2.4 Power connector
- 2.5 Locking washer
- 2.6 Nut
- 2.7 Sleeve
- 2.8 Head
- 2.9 Fastener body
- 3. Threaded rod\*
- 4. Ceiling fastener\*
- 5. Power supply (12 V / 24 V)\*
- \*The full range of accessories and electronics is available at www.KlusDesign.eu

## **PUSZ-PRET-ZD Fastener – mounting instructions**

www.KlusDesign.eu 3

Suspend the lighting fixture from the ceiling fasteners (4) which are connected to the power supply (12 V / 24 V) (5).

www.KlusDesign.eu 4