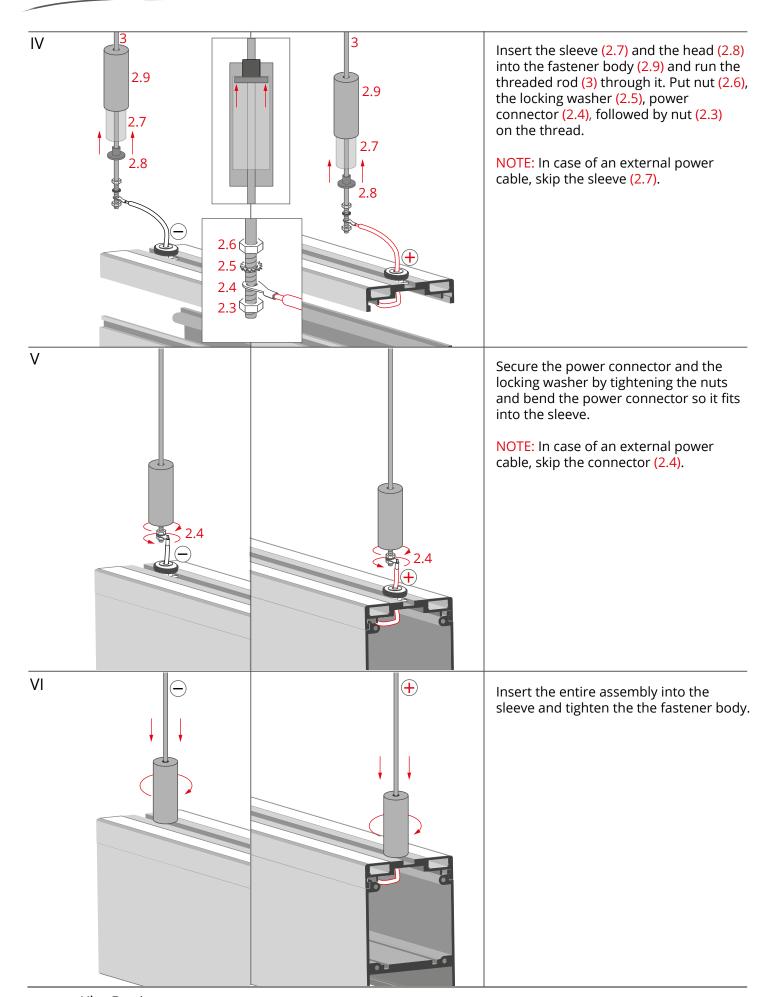

- 1.1 Profile with LED strip
- 1.2 Mounting track
- 2.1 Threaded plug
- 2.2 Washer
- 2.3 Nut
- 2.4 Power connector
- 2.5 Locking washer
- 2.6 Nut
- 2.7 Sleeve
- 2.8 Head
- 2.9 Fastener body
- 3. Threaded rod\*
- 4. Ceiling fastener\*
- 5. Power supply (12 V / 24 V)\*
- \*The full range of accessories and electronics is available at www.KlusDesign.eu