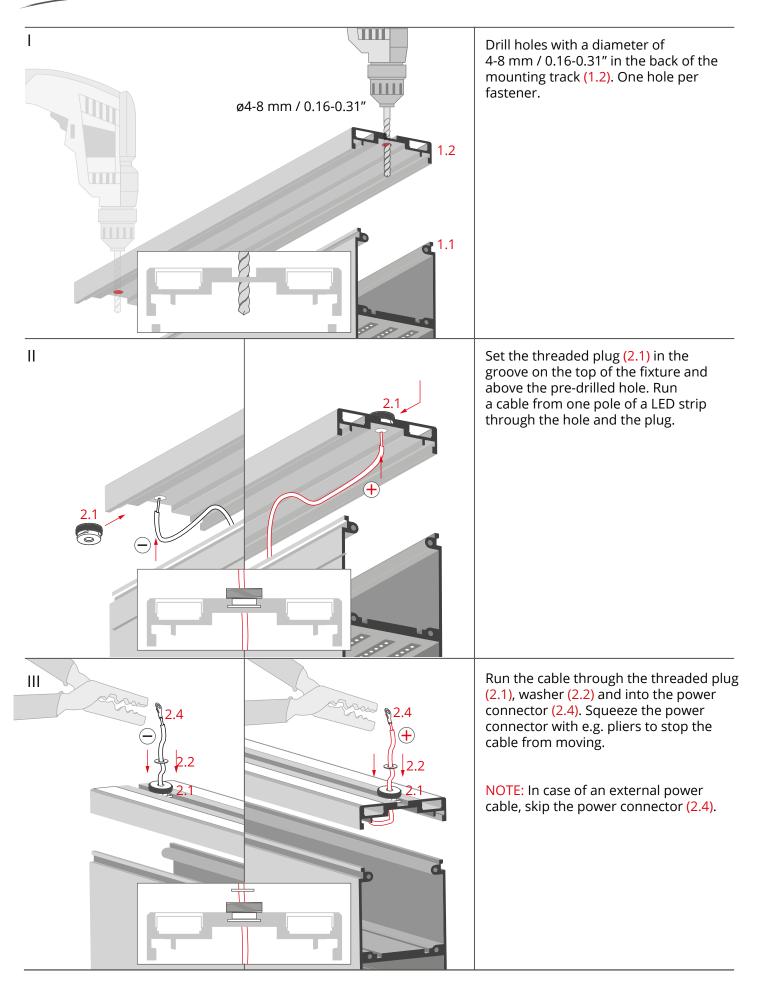

- 1.1 Profile with LED strip
- 1.2 Mounting track
- 2.1 Threaded plug
- 2.2 Washer
- 2.3 Nut
- 2.4 Power connector
- 2.5 Locking washer
- 2.6 Nut
- 2.7 Sleeve
- 2.8 Head
- 2.9 Fastener body
- 3. Threaded rod\*
- 4. Ceiling fastener\*
- 5. Power supply (12 V / 24 V)\*
- \*The full range of accessories and electronics is available at www.KlusDesign.eu