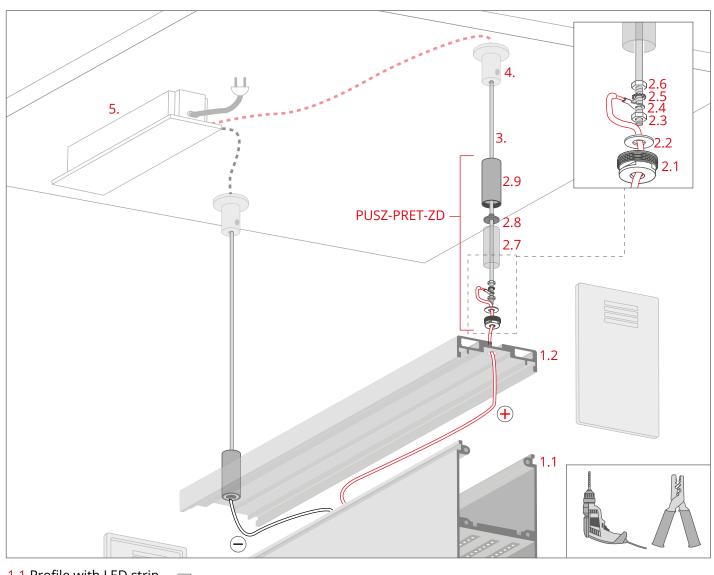

- 1.1 Profile with LED strip
- 1.2 Mounting track
- 2.1 Threaded plug
- 2.2 Washer
- 2.3 Nut
- 2.4 Power connector
- 2.5 Locking washer
- 2.6 Nut
- 2.7 Sleeve
- 2.8 Head
- 2.9 Fastener body
- 3. Threaded rod\*
- 4. Ceiling fastener\*
- 5. Power supply (12 V / 24 V)\*
- \*The full range of accessories and electronics is available at www.KlusDesign.eu

www.KlusDesign.eu 1

PUSZ-PRET-ZD silver (ref. 42282), black (ref. 42282L9005)

www.KlusDesign.eu 2